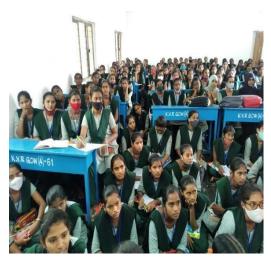

| S.No.                           | 4                                                                                                |
|---------------------------------|--------------------------------------------------------------------------------------------------|
| Name of the Department :        | Career Guidance Cell                                                                             |
| Name of the Activity :          | Awareness on Competitive exams                                                                   |
| Resource person/Place visited : | Unacademy                                                                                        |
| Date conducted :                | 16.3.2020                                                                                        |
| Photo                           | ANGROVIDATION OF CELL CALL CALL CALL CALL CALL CALL CALL                                         |
| Brief report aboutactivity :    | More than 200 Students got awareness on various competitive examsand subscribed to Unacademy app |