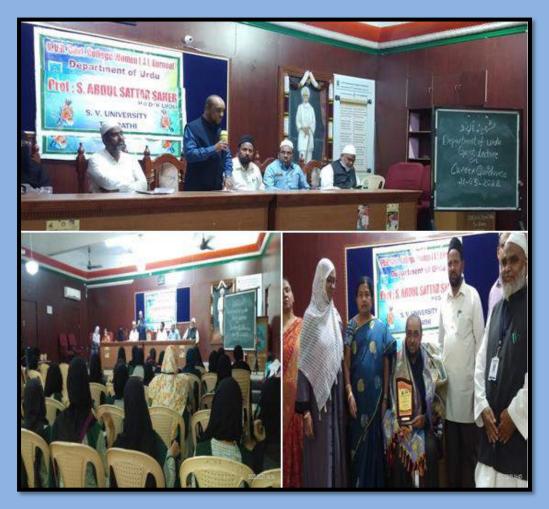

17. Department of Urdu had conducted a career counseling session on on the competitive exams, tips while attending the interview and preparation time etc 21-03-2022.

Resource Person: Prof. SATTAR SAHEB, Dept. of Urdu, SV University Tirupati S. ZAHURULLAH, Lecturer in Urdu GDC Guntakal. Dr. S. S. SULTAN MEUNUDDIN HUSSAINI Asst. Prof Knl.

No of Students Benefited: 65

Brief Report: CAREER GUIDANCE MEET conducted by the Dept of Urdu for urdu medium students. The Guest enlightened the titles, preparation of competitive examinations, attending of an Interview, placements and the uses of important websites. The lecture was very interested and so many students asked questions to the guest related placement and job. The Guest satisfied the students with answers. Finally the lecture is successful.