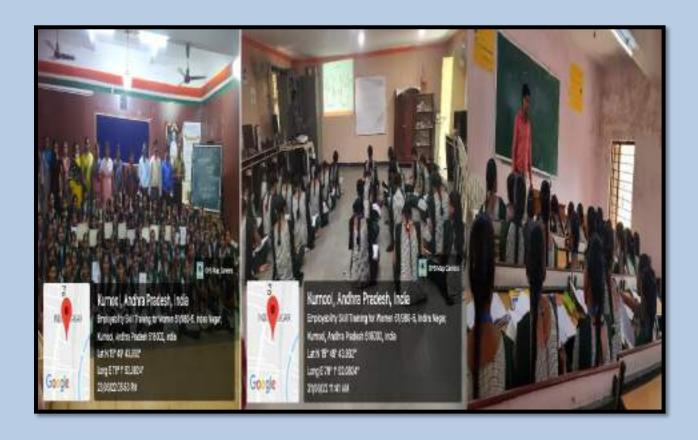

12. Department of TELUGU conducted coaching for PG Entrance Test from 09-06-2022 to 15-07-2022.

13. Department of Mathematics had conducted PG entrance coaching classes from 20-07-2022 to 31-08-2022.

14. Department of Computer Science has conducted a career guidance training programme on Employability Training and Skill Training from 21-03-2022 to 23-03-2022.