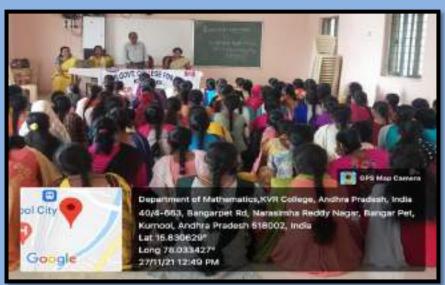

8. Department of Mathematics has conducted a career guidance program on 27-11-2021 for mathematics students .

Resource Person: Dr.P.Obulesu, Lecturer in Mathematics, SJGC, Kurnool

Number of students participated: 150

**Brief report:** Career guidance program on was conducted by the department of mathematics on 27-11-2021 for mathematics students in conference hall. The resource person, Dr.P.Obulesu enlightened the students with the higher education and job opportunities. Students have actively participated in the program.