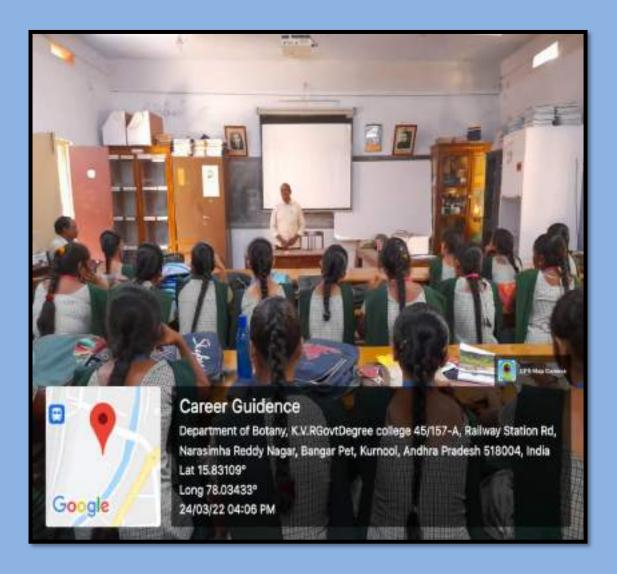

7. Department of Botony has conducted career Guidance session on opportunities in Life sciences on 24-11-2021.

Resource Person: Mr. Abdus Shakur

No of Students Participated: 67

**Brief Report :** Mr. Abdus Shakur delivered a lecture on opportunities for life sciences students in reputed universities in India- How to prepare for these examinations