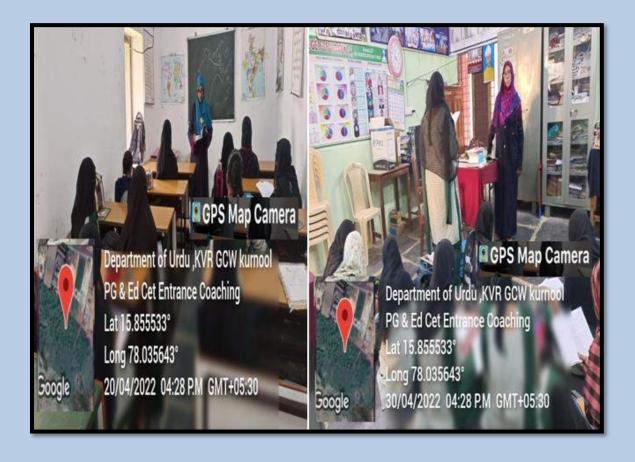

3. Department of Computer Science and Applications has conducted Coaching for competitive exams and PG entrance test from 14-03-2022 to 15-04-2022.

4. Department of Urdu had conducted PG and Edcet coaching for final year students from 18-04-2022 to 30-04-2022.