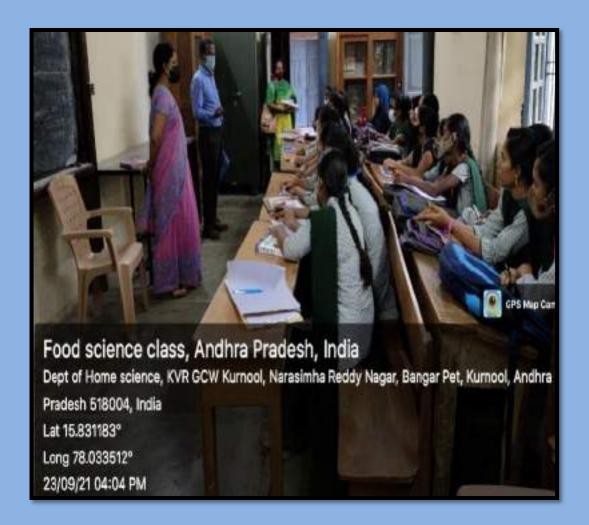

5. Department of Home Science has conducted a career counseling programme on various opportunities after the graduation on 23-09-2021.

**Resource Person:** Times Coaching Centre

No of Students Participated: 28

**Brief Report:** Guidance given to III-year students on various career opportunities after the graduation by faculty from Times Coaching Centre.

6. Department of Zoology conducted a Career Counseling session on 'Discover their passion identify their life purpose and to build a plan for life' on 2-11-2021.