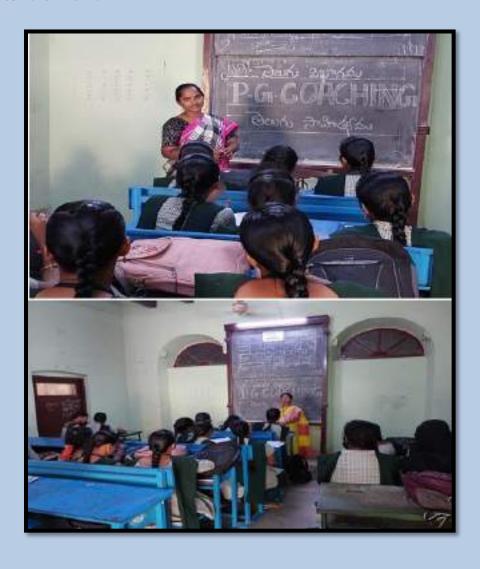

### KVR Government College for Women (A), Kurnool Re-Accredited with B++Grade by NAAC

PG Coaching- List of Students Academic year 2021-2022

#### KVR GOVERNMENT COLLEGE FOR (W) (A), KURNOOL