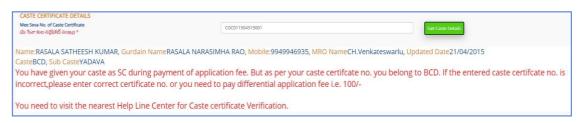

13. If the Candidate belongs to BC/SC/ST Categories, they need to enter the **Reservation Category Certificate Issued by MEESEVA** in the Specified Field, after entering the Reservation Category certificate number candidate need to click the Get details. If the Candidate belongs OC /EWS need not enter.

14. After Entering the valid **Reservation Category Certificate Number**, by clicking on the **Get Details**, details will be fetched and Shown.

15. If the Candidate having the Income Certificate, they need to enter the Income Certificate Issued by MEESEVA in the Specified Field, after entering the Income Certificate number candidate need to click the Get details. (Non Mandatory)