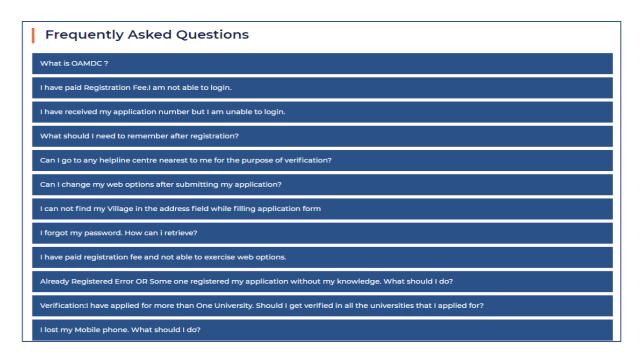

#### D. FAQ's

• The Candidate wish to know about Frequently Asked Questions (FAQ's), Click on the followed URL: http://oamdc.ap.gov.in/FAQS.do?key=FAQSReport

 $\label{eq:Or} \text{Or} \\ \text{Home page} \rightarrow \text{FAQ's} \\$ 