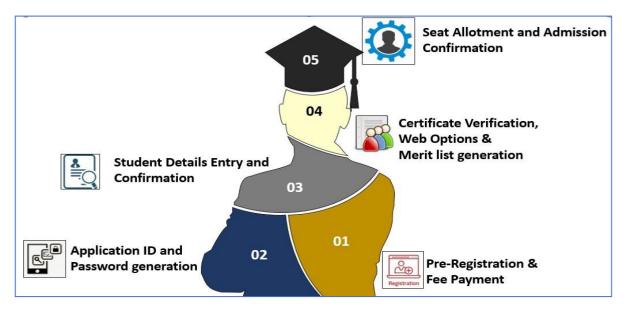

ikakulam    |
| 4   | KRISHNA UNIVERSITY             | Machilipatnam |
| 5   | NAGARJUNA UNIVERSITY           | Guntur        |
| 6   | RAYALASEEMA UNIVERSITY         | Kurnool       |
| 7   | SRI KRISHNADEVARAYA UNIVERSITY | Anantapuram   |
| 8   | SRI VENKATESWARA UNIVERSITY    | Tirupati      |
| 9   | VIKRAMA SIMHAPURI UNIVERSITY   | Nellore       |
| 10  | YOGI VEMANA UNIVERSITY         | Kadapa        |
| 11  | Dr. Abdul Haq University       | Kurnool       |
| 12  | Dravidian University           | Kuppam        |
| 13  | Sri Padmavathi University      | Tirupati      |
| 14  | Cluster University             | Kurnool       |

The candidate needs to complete the Admissions Application available at the following link <u>https://oamdc.ap.gov.in</u>.





#### **Processes involved:**



#### B. About Us

• The Candidate wish to know about the Structure of portal Authorities can click on the followed URL: http://oamdc.ap.gov.in/homepage.do







#### C. Go's

 The Candidate Wish to know about Government Orders regarding the Online Admissions Process, Click on the followed URL:<u>http://oamdc.ap.gov.in/homepage.do?mode=go</u>

Or

#### Home page $\rightarrow$ G.O's

| GOVERNMENT ORDERS |               |