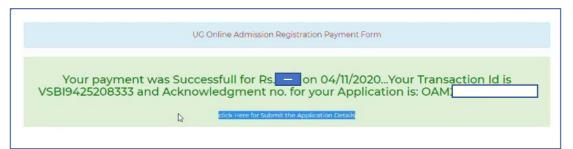

3. After the Successful payment, the below message along with Application ID, Transaction ID and Transaction Date will be displayed.

- 4. The Candidate will receive the Application ID and Password through SMS to the registered Mobile Number.
- 5. The Candidate can fill the application immediately or He / She can fill the application later.
- 6. If the candidate wishes to fill the Application Immediately, He / She need to click on the **"Click here to submit"** the application.